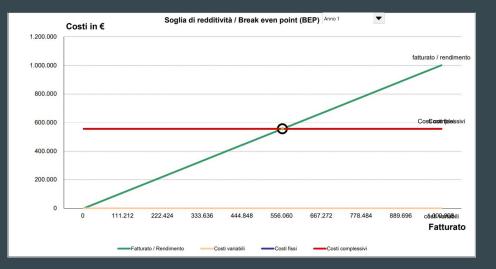

#### **Business Plan Draft**

More in-depth info on our project page ;)

| Conto economico e calcolo della redditività (annuo)                                                             |         |        |         |        |         |        |         |                  |         |        |
|-----------------------------------------------------------------------------------------------------------------|---------|--------|---------|--------|---------|--------|---------|------------------|---------|--------|
| I valori "fatturato" e "implego di beni/merci" vengono desunti dalla tabella "4. Pianificazione del fatturato". |         |        |         |        |         |        |         |                  |         |        |
| Descrizione                                                                                                     | Anno    | 1      | Anno    | 02     | Ann     | 03     | Ann     | o <mark>4</mark> | Ann     | o 5    |
| - Fatturato                                                                                                     | 672.000 | 100,0% | 700.000 | 100,0% | 800.000 | 100,0% | 800.000 | 100,0%           | 800.000 | 100,0% |
| <ul> <li>Impiego di beni/merci</li> </ul>                                                                       |         |        |         |        |         |        |         |                  |         |        |
| = Proventi lordi                                                                                                | 672.000 | 100,0% | 700.000 | 100,0% | 800.000 | 100,0% | 800.000 | 100,0%           | 800.000 | 100,0% |
| <ul> <li>Prestazioni di terzi</li> </ul>                                                                        |         |        |         |        |         |        |         |                  |         |        |
| <ul> <li>Provvigioni sul fatturato</li> </ul>                                                                   |         |        |         |        |         |        |         |                  |         |        |
| <ul> <li>Logistica, trasporto, imballaggio</li> </ul>                                                           |         |        |         |        |         |        |         |                  |         |        |
| <ul> <li>Altri costi variabili</li> </ul>                                                                       |         |        |         |        |         |        |         |                  |         |        |
| Somma costi variabili                                                                                           | 1       |        |         |        |         |        |         |                  |         |        |
| <ul> <li>Costi variabili incl. impiego di merci</li> </ul>                                                      |         |        |         |        |         |        |         |                  |         |        |
| Margine di contribuzione                                                                                        | 672.000 | 100,0% | 700.000 | 100,0% | 800.000 | 100,0% | 800.000 | 100,0%           | 800.000 | 100,0% |
| - Costi del personale                                                                                           | 221.760 | 33,0%  | 221.760 | 31,7%  | 221.760 | 27,7%  | 221.760 | 27,7%            | 221.760 | 27,79  |
| <ul> <li>Reddito dell'imprenditore/imprenditrice</li> </ul>                                                     |         |        |         |        |         | 1.1    |         |                  |         |        |
| Materie prime, sostanze ausiliari, carburanti                                                                   | 33.000  | 4,9%   | 33.000  | 4,7%   | 33.000  | 4,1%   | 33.000  | 4,1%             | 33.000  | 4,19   |
| Investimenti minimi                                                                                             | 40.000  | 6,0%   | 40.000  | 5,7%   | 40.000  | 5,0%   | 40.000  | 5,0%             | 40.000  | 5,0%   |
| - Energia / acqua / rifiuti                                                                                     | 1.500   | 0,2%   | 1.500   | 0,2%   | 1.500   | 0,2%   | 1.500   | 0,2%             | 1.500   | 0,29   |
| - Spese di riparazione e manutenzione                                                                           |         |        |         |        |         |        |         |                  |         |        |
| - Spese per parco vetture                                                                                       | 8.000   | 1,2%   | 8.000   | 1,1%   | 8.000   | 1,0%   | 8.000   | 1,0%             | 8.000   | 1,0%   |
| Assicurazioni                                                                                                   | 3.000   | 0,4%   | 3.000   | 0.4%   | 3.000   | 0,4%   | 3.000   | 0,4%             | 3.000   | 0,49   |
| - Altri costi aziendali                                                                                         |         |        |         |        |         |        |         |                  |         |        |
| - Spese di cancelleria                                                                                          | 2.000   | 0.3%   | 2.000   | 0.3%   | 2.000   | 0.3%   | 2.000   | 0,3%             | 2.000   | 0.39   |
| - Posta / telefono / internet                                                                                   | 300     | 0,0%   | 300     | 0.0%   | 300     | 0.0%   | 300     | 0.0%             | 300     | 0.0%   |
| - Spese legali e di consulenza                                                                                  | 1.500   | 0.2%   | 1.500   | 0.2%   | 1.500   | 0.2%   | 1,500   | 0.2%             | 1.500   | 0,29   |
| - Oneri / contributi / imposte                                                                                  | 1.000   | 0,270  | 1.000   | 0,270  | 1.000   | 0,210  | 1.000   | 0,270            | 1.000   | 0,27   |
| - Altre spese amministrative                                                                                    |         |        |         |        |         |        |         | -                |         |        |
| - Pubblicità / fiere / pubbliche relazioni                                                                      | 100.000 | 14,9%  | 60.000  | 8,6%   | 40.000  | 5,0%   | 80.000  | 10,0%            | 30.000  | 3,8%   |
| - Formazione                                                                                                    | 100.000 | 14,070 | 00.000  | 0,070  | 40.000  | 5,0 %  | 00.000  | 10,078           | 30.000  | 5,07   |
| - Spese di viaggio e rappresentanza                                                                             | 125.000 | 18,6%  | 125.000 | 17.9%  | 125.000 | 15,6%  | 125.000 | 15,6%            | 125.000 | 15,6%  |
|                                                                                                                 | 125.000 | 10,0 % | 125.000 | 17,9%  | 125.000 | 13,0%  | 125.000 | 13,0%            | 125.000 | 15,0%  |
| Leasing                                                                                                         | 18.000  | 2.7%   | 18.000  | 2.6%   | 18.000  | 2.3%   | 18.000  | 2.3%             | 18.000  | 2.39   |
| Affitto e locazione                                                                                             | 10.000  | 2,170  | 10.000  | 2,076  | 18.000  | 2,370  | 18.000  | 2,370            | 10.000  | 2,37   |
| · · · ·                                                                                                         |         |        |         |        |         |        |         |                  |         |        |
|                                                                                                                 |         |        |         |        |         |        |         |                  |         |        |
|                                                                                                                 | 0.000   | 0.001  | 0.000   | 0.50/  | 5 000   | 0.70/  | 0.000   | 0.00/            | 0.000   | 1.00   |
| - Ammortamenti                                                                                                  | 2.000   | 0,3%   | 3.600   | 0,5%   | 5.200   | 0,7%   | 6.800   | 0,9%             | 8.200   | 1,09   |
| = Risultato lordo (EBIT)                                                                                        | 115.940 | 17,3%  | 182.340 | 26,0%  | 300.740 | 37,6%  | 259.140 | 32,4%            | 307.740 | 38,5%  |
| + Interessi attivi                                                                                              |         |        |         |        |         |        |         |                  |         |        |
| <ul> <li>Interessi passivi</li> </ul>                                                                           |         |        |         |        |         |        |         |                  |         |        |
| = Risultato prima delle imposte                                                                                 | 115.940 | 17,3%  | 182.340 | 26,0%  | 300.740 | 37,6%  | 259.140 | 32,4%            | 307.740 | 38,5%  |
| - Imposte (forfettarie)                                                                                         | 54.514  | 8,1%   | 85.861  | 12,3%  | 141.758 | 17,7%  | 122.118 | 15,3%            | 145.063 | 18,19  |
| = Risultato dopo le imposte                                                                                     | 61.426  | 9,1%   | 96.479  | 13,8%  | 158.982 | 19,9%  | 137.022 | 17,1%            | 162.677 | 20,3%  |
| Cash flow (semplificato) lordo (EBITDA)                                                                         | 63.426  | 9,4%   | 100.079 | 14,3%  | 164.182 | 20,5%  | 143.822 | 18,0%            | 170.877 | 21,49  |
| Cash flow lordo (interessi esclusi)                                                                             | 63.426  | 9,4%   | 100.079 | 14,3%  | 164.182 | 20,5%  | 143.822 | 18,0%            | 170.877 | 21,49  |
| Break even point (BEP)                                                                                          | 556.060 | 82,7%  | 517.660 | 74,0%  | 499.260 | 62,4%  | 540.860 | 67,6%            | 492.260 | 61,5%  |
| BEP dopo risultato finanziario                                                                                  | 556.060 |        | 517.660 |        | 499.260 |        | 540.860 |                  | 492.260 |        |
| Simulazione                                                                                                     | Variazi | one    |         |        |         |        |         |                  |         |        |
| Fatturato                                                                                                       |         |        |         |        |         |        |         |                  |         |        |
| Impiego di merci                                                                                                |         |        |         |        |         |        |         |                  |         |        |
|                                                                                                                 |         |        |         |        |         |        |         |                  |         |        |
| Fatturato                                                                                                       | 672.000 | 100%   | 700.000 | 100%   | 800.000 | 100%   | 800.000 | 100%             | 800.000 | 1009   |
| mpiego di merci                                                                                                 |         |        |         |        |         |        |         |                  |         |        |
| Costi variabili                                                                                                 |         |        |         |        |         |        |         |                  |         |        |
| Costi fissi                                                                                                     | 556.060 | 82,7%  | 517.660 | 74,0%  | 499.260 | 62,4%  | 540.860 | 67,6%            | 492.260 | 61,5   |
| Cash Flow (semplificato) lordo (EBITDA)                                                                         | 117.940 | 17,6%  | 185.940 | 26,6%  | 305.940 | 38,2%  | 265.940 | 33,2%            | 315.940 | 39,5   |
| Risultato lordo (EBIT)                                                                                          | 115.940 | 17,3%  | 182.340 | 26,0%  | 300.740 | 37,6%  | 259.140 | 32,4%            | 307.740 | 38,5   |