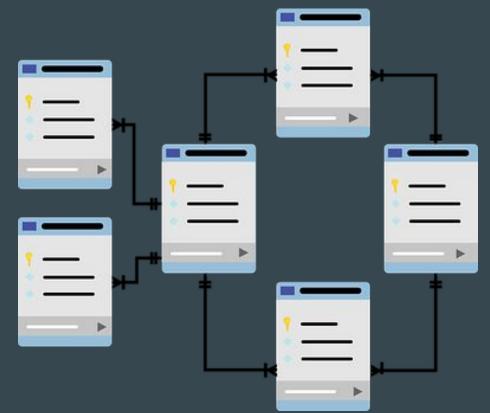

#### **Database Infrastructure**

#### **Database Infrastructure**

| MariaDB [chairs]><br>++                      |                   | Rooms;                                                            |                    |                              | rs]> describe<br>                                  |                  |       |                  |           |  |  |
|----------------------------------------------|-------------------|-------------------------------------------------------------------|--------------------|------------------------------|----------------------------------------------------|------------------|-------|------------------|-----------|--|--|
| l beacon_id l                                | room_name         |                                                                   |                    | Field                        | Туре                                               | Null             | Key I | Default I        | I Extra I |  |  |
| ++<br>  75304674CPTiwC  <br>  7GT04674CPT395 | Seminar 1 I       |                                                                   |                    | l beacon_id  <br>  room_name | varchar(100)<br>varchar(100)                       | I NO I<br>I NO I | PRI I | NULL I<br>NULL I |           |  |  |
| ABT04674CPT123  <br>  BS304670CPTiwC         |                   |                                                                   |                    | 2 rows in set                |                                                    | ++               | +     |                  |           |  |  |
| ++<br>4 rows in set (0.0                     |                   |                                                                   |                    |                              | rs]> describe                                      |                  |       |                  |           |  |  |
|                                              |                   | Eventer                                                           |                    | Field                        | +<br>  Туре                                        | I Null           | l Key | l Default        | l Extra   |  |  |
| l beacon_id l                                | event_type        | time                                                              | length             | beacon_id<br>  event_type    | +<br>  varchar(100)<br>  varchar(20)<br>  datetime | I NO<br>I NO     |       | I NULL<br>I NULL |           |  |  |
| BS304670CPTiwC                               | getin I           | 2021-11-13 07:38:08                                               | I NULL I           | length                       | int(11)                                            | I YES            |       | I NULL           |           |  |  |
|                                              |                   | 2021-11-13 07:38:19<br>2021-11-13 07:38:24                        |                    | 4 rows in set (0.002 sec)    |                                                    |                  |       |                  |           |  |  |
| BS304670CPTiwC  <br>  BS304670CPTiwC         | getin  <br>getout | 2021-11-13 07:38:50<br>2021-11-13 07:39:07<br>2021-11-13 07:39:22 | NULL  <br>  848586 | MariaDB [chai                | rs]>                                               |                  |       |                  |           |  |  |
| MariaDB [chairs]>                            |                   |                                                                   |                    |                              |                                                    |                  |       |                  |           |  |  |