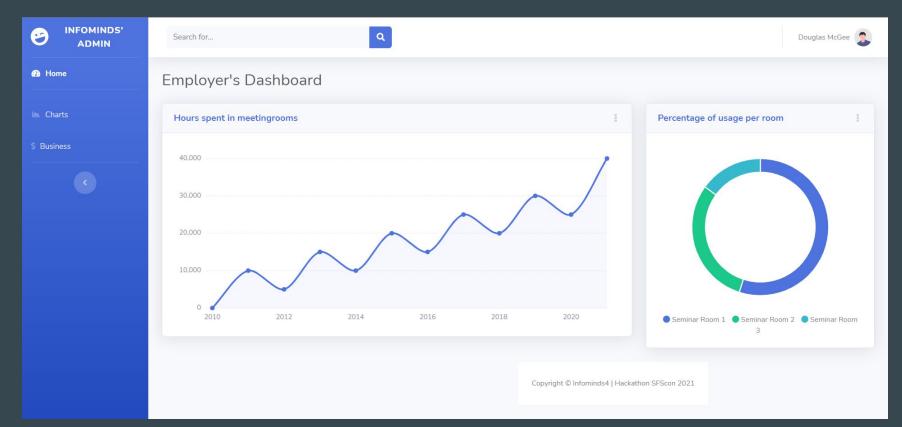

work?

#### Beacons

Bluetooth Low EnergyURL signal



#### Two Interfaces to interact with the Beacon

#### User

 Custom and detailed analytics
 Exciting gamification opportunity

#### Master

General overview analytics
 Users' privacy preserving dashboard

#### **Gamification Opportunities**





#### Mobile App



7

|   | Room:                                | Time:     |
|---|--------------------------------------|-----------|
|   | Seminar 1<br>NOI Techpark Alto Adige | 3h 24m    |
|   | NOISE<br>NOI Techpark Alto Adige     | 1d 2h 38m |
|   | Noisteria<br>Café e Restaurant       | 43m       |
|   | Break room<br>Infominds SPA/AG       | 2h 46m    |
|   | Office<br>Infominds SPA/AG           | 6d 8h 25m |
| 具 | Waiting room<br>Anagrafe di Bolzano  | 1h 8m     |

#### Web Dashboard



#### **Database Infrastructure**



#### **Database Infrastructure**

| MariaDB [chairs]><br>++                      |                   | Rooms;                                                            |                    |                              | rs]> describe<br>                                  |                  |       |                  |           |  |  |
|----------------------------------------------|-------------------|-------------------------------------------------------------------|--------------------|------------------------------|----------------------------------------------------|------------------|-------|------------------|-----------|--|--|
| l beacon_id l                                | room_name         |