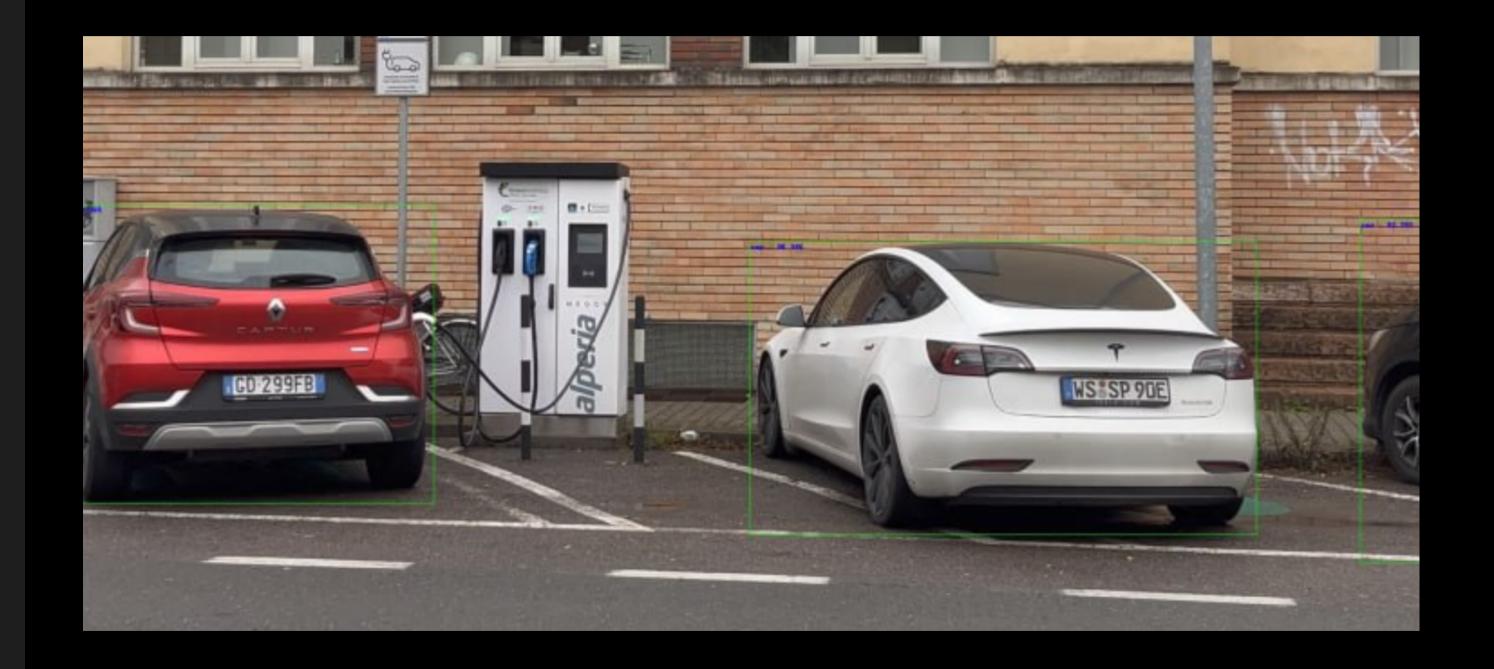

## AITASK

Car detection
Plate detection
Person detection
Face recognition
Segmenter

Customer profiling

```
['limousine',
 'shoji',
 'minivan',
 'bookcase',
 'window screen',
 'Model T',
 'station wagon',
 'sports car',
 'scooter',
'freight car',
 'tent',
 'window screen',
 'freight car',
 'minivan',
 'car mirror',
 'sports car',
 'fire screen sheet',
 'lighter',
 'bookcase',
 'window shade',
 'minivan',
 'sports car',
 'bookcase',
 'minivan',
 'CRT screen',
```