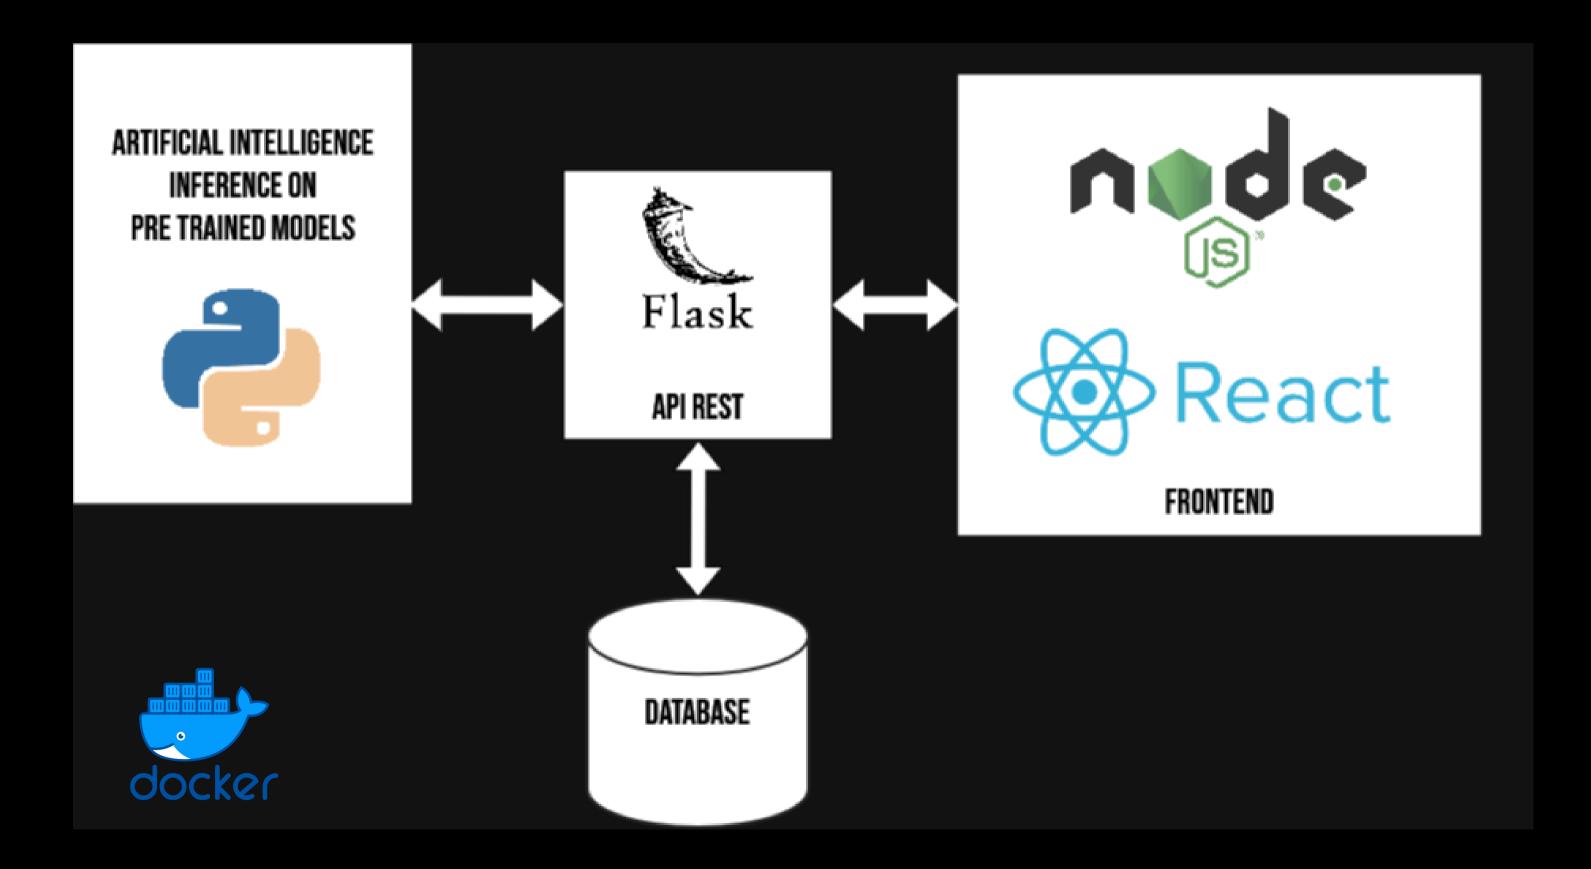

# chargeware

Smarter and simpler EV charging stations

#### The idea

Similar user experience to a gas station

Easy to use interface

Parking abuse recognition using AI to identify cars

#### Architecture



## AITASK

Car detection
Plate detection
Person detection
Face recognition
Segmenter

Customer profiling

```
['limousine',
 'shoji',
 'minivan',
 'bookcase',
 'window screen',
 'Model T',
 'station wagon',
 'sports car',
 'scooter',
'freight car',
 'tent',
 'window screen',
 'freight car',
 'minivan',
 'car mirror',
 'sports car',
 'fire screen sheet',
 'lighter',
 'bookcase',
 'window shade',
 'minivan',
 'sports car',
 'bookcase',
 'minivan',
 'CRT screen',
```

### Segments.ai